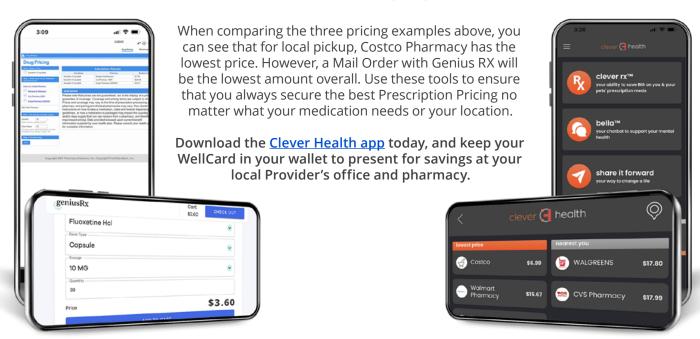

## WellCard

WellCard offers Prescription Savings via local pickup at the following nationwide Pharmacies: CVS Pharmacy, Target, Walmart, Costco Wholesale, Walgreens, and via Mail Order or Delivery with GeniusRX.

First go to <u>www.WellCardSavings.com</u> and navigate to "Pharmacy."

- 1. To compare Local Prescription Pricing select "Retail Pharmacy." You can search and compre pricing at up to five local pharmacies at a time.
- 2. To compare Mail Order & Delivery pricing, choose "Digital Pharmacy." This will show you online pricing for orders and prompt you to input your Prescription information before checkout for verification.

## Clever Health

Clever Health™ Members will have access to prescription drug savings on over 55,000 FDA-approved medications, 40% of which cost \$10 or less. Members have the ability to save up to 80% on generic, brand name, over-the-counter, lifestyle drugs, and pet medications at over 80,000 pharmacies nationwide in all 50 states, including, but not limited to Walgreens, Walmart, Kroger, CVS, HyVee, Duane Reade, and many more!

In your Clever Health app, navigate to your care options to price Prescriptions locally. Then, enter the prescription name, dosage, quantity, and ZIP Code to compare prices!

Smart Virtual Care (Telemedicine) Disclosure: Clever Health™ Doctors do not write prescriptions for DEA-controlled substances. Clever Health™ operates within state regulations.